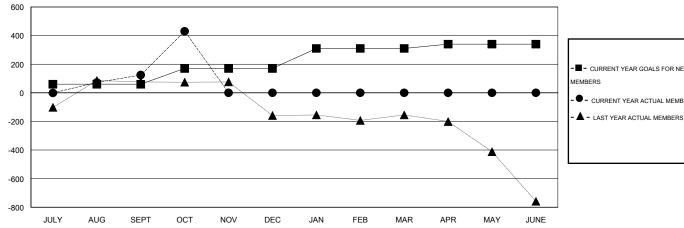

### LOCATION INDIA

 $\mathsf{GMT}\;\mathsf{CA}\;6$ 

| Clubs                 |                  |           |                  |                  | Members               |                    |                                     |                    |                  |
|-----------------------|------------------|-----------|------------------|------------------|-----------------------|--------------------|-------------------------------------|--------------------|------------------|
| RESULTS FOR 2014-2015 |                  |           |                  |                  | RESULTS FOR 2014-2015 |                    |                                     |                    |                  |
| QUARTER               | NEW CLUB<br>GOAL | NEW CLUBS | DROPPED<br>CLUBS | NET<br>GAIN/LOSS | QUARTER               | NEW MEMBER<br>GOAL | CHARTER AND<br>NEW MEMBERS<br>ADDED | DROPPED<br>MEMBERS | NET<br>GAIN/LOSS |
| JULY/AUG/SEPT         | 4                | 4         | 0                | 4                | JULY/AUG/SEPT         | 60                 | 224                                 | 100                | 124              |
| OCT/NOV/DEC           | 2                | 1         | 0                | 1                | OCT/NOV/DEC           | 110                | 341                                 | 35                 | 306              |
| JAN/FEB/MAR           | 1                | 0         | 0                | 0                | JAN/FEB/MAR           | 140                | 0                                   | 0                  | 0                |
| APR/MAY/JUNE          | 1                | 0         | 0                | 0                | APR/MAY/JUNE          | 30                 | 0                                   | 0                  | 0                |

#### GOALS AND ACTUAL MEMBERS CUMULATIVE

| ■-  | CURRENT YEAR GOALS FOR NEW |
|-----|----------------------------|
| EMR | =ps                        |

CURRENT YEAR ACTUAL MEMBERS

| DROPPED CLUBS: 0 |     |
|------------------|-----|
| DROPPED MEMBERS  |     |
| DECEASED         | 6   |
| CLUB CANCELLED   | 0   |
| OTHER            | 129 |
| TOTAL            | 135 |