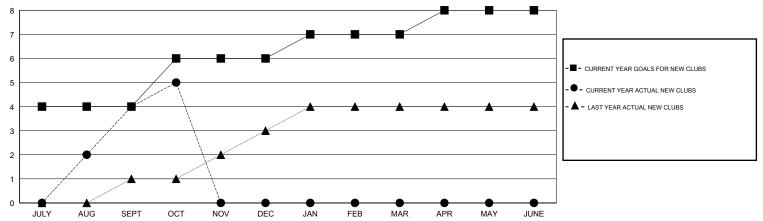

### LOCATION INDIA

 $\mathsf{GMT}\;\mathsf{CA}\;6$ 

| Clubs                 |                  |           |                  |                  | Members               |                    |                                     |                    |                  |
|-----------------------|------------------|-----------|------------------|------------------|-----------------------|--------------------|-------------------------------------|--------------------|------------------|
| RESULTS FOR 2014-2015 |                  |           |                  |                  | RESULTS FOR 2014-2015 |                    |                                     |                    |                  |
| QUARTER               | NEW CLUB<br>GOAL | NEW CLUBS | DROPPED<br>CLUBS | NET<br>GAIN/LOSS | QUARTER               | NEW MEMBER<br>GOAL | CHARTER AND<br>NEW MEMBERS<br>ADDED | DROPPED<br>MEMBERS | NET<br>GAIN/LOSS |
| JULY/AUG/SEPT         | 4                | 4         | 0                | 4                | JULY/AUG/SEPT         | 60                 | 224                                 | 100                | 124              |
| OCT/NOV/DEC           | 2                | 1         | 0                | 1                | OCT/NOV/DEC           | 110                | 341                                 | 35                 | 306              |
| JAN/FEB/MAR           | 1                | 0         | 0                | 0                | JAN/FEB/MAR           | 140                | 0                                   | 0                  | 0                |
| APR/MAY/JUNE          | 1                | 0         | 0                | 0                | APR/MAY/JUNE          | 30                 | 0                                   | 0                  | 0                |

#### GOALS AND ACTUAL NEW CLUBS CUMULATIVE